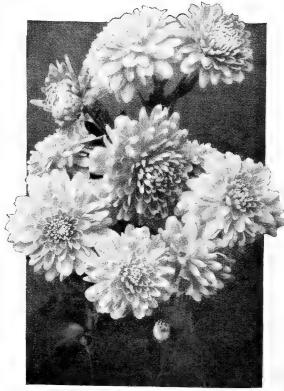

suffusion of carmine.

Redskin. Large single deep orange-scarlet shading to coppery rose with age.

Rose Queen. Large, spidery, duplex pink.

Rosy Maid. A splendid large single flower of a clear old rose color. Has a white halo.

\*Snappy. Semi-double red with golden reverse.

Snowdrift. Medium-size double white.

Sunbright. A particularly fine, well formed single of a rich yellow color and a disc of the same shade. \*Sunbright.

\*Sunflower. Well-formed single flowers of rich orangeyellow with a deeper suffusion.

The Torch. Very bright orange-scarlet blooms with golden reverse. Of duplex form.

nique. Really a unique variety both in color and form-deep carmine-rose. Semi-double. Unique.

Warrior. The semi-double blooms are a splendid crimson-maroon and have a beautiful golden reverse.



Distinction

Chrysanthemums marked \* are suitable for pot culture making compact shapely plants



## Chrysanthemums Standard Varieties for Garden Use

## **Double** Varieties

\*Adironda. Early small Aster or large button. Golden bronze.

\*Adironda. Early small Aster or large button. Gebronze.
\*Aletta. Dwarf light pink. Early, Aster.
Angelo. Light pink. Aster.
Anna L. Moran. Bright scarlet-bronze. Aster.
Anna E. Moran. Bright scarlet bronze. Aster.
Gapt R. H. Cook. Deep rose button. Midseason Comete. Early large pink. Pompon.
Comoleta. Early yellow. Aster.
\*Edmed F. Black. Early bronze. Aster.
\*Indescent. Early pink. Japanese Aster.
\*Tidescent. Early pink. Aster.
\*Indescent. Early bronzy vellow; Aster.
\*Iata. Chestnut-brown; Aster.
\*Iata. Chestnut-brown; Aster.
\*Iata. Chestnut